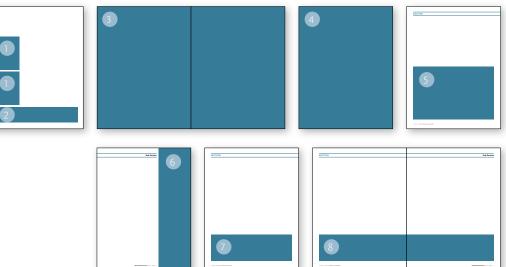

#### PRICING & SPECIFICATIONS

|                   | SIZE                        | POSITION         | DIMENSIONS W X H (MM) | RATE (EUR) |
|-------------------|-----------------------------|------------------|-----------------------|------------|
| Double Page Rates | 2/1 page (spread)           | Inside           | 430 x 280             | 14.500     |
|                   | 1 2/1 page (spread)         | Special position | 430 x 280             | 16.500     |
| Full Page Rates   | 2 1/1 page                  | Inside           | 215 x 280             | 7.950      |
|                   | 2 1/1 page                  | Special position | 215 x 280             | 9.540      |
|                   | 2 1/1 page                  | Back Cover       | 215 x 280             | 9.990      |
| Half Page         | 3 1/2 page                  | Inside           | 185 x 121             | 5.000      |
|                   | 4 2 x 1/2 page (horizontal) | Inside           | 400 x 121             | 8.600      |
| Quarter Pages     | 5 1/4 page                  | Inside           | 185 x 60.5            | 3.180      |
|                   | 6 2 x 1/4 page (horizontal) | Inside           | 400 x 60.5            | 5.750      |
|                   | 7/3 page column             | Inside           | 73 x 280              | 3.180      |
|                   |                             |                  |                       |            |