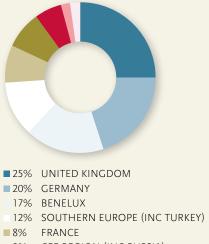

### Subscribers by country

- CEE REGION (INC RUSSIA) 8%
- 6% NORDICS
- 2% USA
- 2% ASIA

### Subscribers by sector

- 28% INVESTOR, INVESTMENT MANAGER,
  - ASSET MANAGER
- 22% BANKING, FINANCIALS
- 19% ADVISER, BROKER
- 17% DEVELOPERS
- 6% LEGAL
- 4% GOVERNMENT
- 2% END USERS
- 2% OTHER