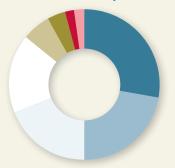

# PropertyEU Retail Watch MEDIA PLANNER 2020

| I <b>SSUE 1</b><br>March                                                                                       | <b>ISSUE 2</b><br>November                                                                                                                                                                                                |                                                                                                                                              | SIZE              | POSITION         | DIMENSIONS W X H (MM) | RATE (EUR)           |
|----------------------------------------------------------------------------------------------------------------|---------------------------------------------------------------------------------------------------------------------------------------------------------------------------------------------------------------------------|----------------------------------------------------------------------------------------------------------------------------------------------|-------------------|------------------|-----------------------|----------------------|
| EADLINE                                                                                                        | DEADLINE                                                                                                                                                                                                                  | Double Page Rates                                                                                                                            | 2/1 page (spread) | Inside           | 430 x 280             | 14.500               |
| ebruary                                                                                                        | 3 November                                                                                                                                                                                                                |                                                                                                                                              | 2/1 page (spread) | Special position | 430 x 280             | 16.500               |
| RIBUTION                                                                                                       | EXTRA DISTRIBUTION                                                                                                                                                                                                        | Full Page Rates                                                                                                                              | 2 1/1 page        | Inside           | 215 x 280             | 7.950                |
|                                                                                                                | ICSC Annual Conference, MIPIM,                                                                                                                                                                                            |                                                                                                                                              | 2 1/1 page        | Special position | 215 x 280             | 9.540                |
|                                                                                                                | Completely Retail London, MAPIC<br>Italy, MAPIC Food & Beverage,                                                                                                                                                          |                                                                                                                                              | 2 1/1 page        | Back Cover       | 215 x 280             | 9.990                |
|                                                                                                                | Provada, REDI Poland, EPRA,                                                                                                                                                                                               | Half Page                                                                                                                                    | 3 1/2 page        | Inside           | 185 x 121             | 5.000                |
|                                                                                                                | Completely Retail London,<br>Completely Retail Prague, ICSC                                                                                                                                                               | Content Partnership                                                                                                                          | Bespoke           | Inside           | N/A                   | Available on request |
|                                                                                                                | Retail Innovation Forum, MAPIC                                                                                                                                                                                            | Website banner                                                                                                                               | rates             |                  |                       |                      |
|                                                                                                                |                                                                                                                                                                                                                           | POSITION                                                                                                                                     | ТҮРЕ              | DIMENSIONS (PX)  | WEEKLY RATE (EUR)     | MONTHLY RATE (EUR)   |
|                                                                                                                |                                                                                                                                                                                                                           | Тор                                                                                                                                          | 1 Banner 1        | 330x330          | 1,250                 | 4,500                |
|                                                                                                                |                                                                                                                                                                                                                           | Тор                                                                                                                                          | Banner 2          | 330x330          | 1,250                 | 4,500                |
| country                                                                                                        | Visitors by country                                                                                                                                                                                                       | Тор                                                                                                                                          | Banner 3          | 330x330          | 1,250                 | 4,500                |
| LI Y                                                                                                           | visitors by country                                                                                                                                                                                                       | Bottom                                                                                                                                       | Banner 4          | 330x100          | 750                   | 2,800                |
|                                                                                                                |                                                                                                                                                                                                                           | Bottom                                                                                                                                       | 1 Banner 5        | 330x100          | 750                   | 2,800                |
|                                                                                                                |                                                                                                                                                                                                                           | Bottom                                                                                                                                       | Banner 6          | 330x100          | 750                   | 2,800                |
| NITED KINGDOM<br>ERMANY<br>ENELUX<br>DUTHERN EUROPE<br>NC TURKEY)<br>RANCE<br>EE REGION (INC RUSSIA)<br>ORDICS | <ul> <li>35% UNITED KINGDOM</li> <li>12% BENELUX</li> <li>13% GERMANY</li> <li>10% CEE REGION (INC RUSSIA)</li> <li>9% FRANCE</li> <li>7% SOUTHERN EUROPE<br/>(INC TURKEY)</li> <li>7% NORDICS</li> <li>4% USA</li> </ul> | PROPERTYEU<br>BACADALANAS<br>TRAISS, STRATEGIES, CONCEPTS, RESEARCH<br>TESST-BED<br>DADOVADION<br>MBRACING CHANGE TO<br>BARK THE IMAGINATION |                   |                  | 2                     | <u></u>              |