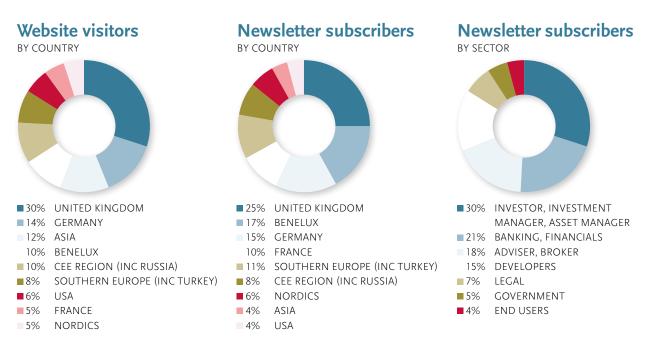

### Subscribers by country

- CEE REGION (INC RUSSIA) 8%
- 6% NORDICS
- 2% USA
- 2% ASIA

### Subscribers by sector

- 28% INVESTOR, INVESTMENT MANAGER,
  - ASSET MANAGER
- 22% BANKING, FINANCIALS
- 19% ADVISER, BROKER
- 17% DEVELOPERS
- 6% LEGAL
- 4% GOVERNMENT
- 2% END USERS
- 2% OTHER